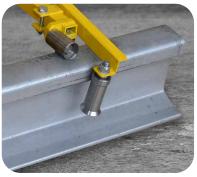

## Faster, more powerful, more ergonomic: Effortless grinding of side surfaces

The new ergonomic design of the SSM makes it even easier to reach the side surfaces of the rail. The gripping braces prevent the grinder from sliding off the rail, while the more powerful 50 ccm engine ensures fast and efficient work.