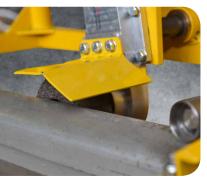

## Faster, more powerful, more ergonomic: Effortless grinding of side surfaces

The new ergonomic design of the SSM makes it even easier to reach the side surfaces of the rail. The gripping braces prevent the grinder from sliding off the rail, while the more powerful 50 ccm engine ensures fast and efficient work.

## **ADVANTAGES**

- > Guided, dependable grinding of the weld joints
- > Reliably removes the desired amount of material
- > Ergonomic design