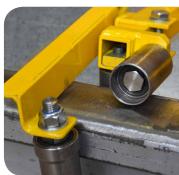

## Faster, more powerful, more ergonomic: Effortless grinding of side surfaces

The new ergonomic design of the SSM makes it even easier to reach the side surfaces of the rail. The gripping braces prevent the grinder from sliding off the rail, while the more powerful 50 ccm engine ensures fast and efficient work.

More powerful engine (50 ccm)