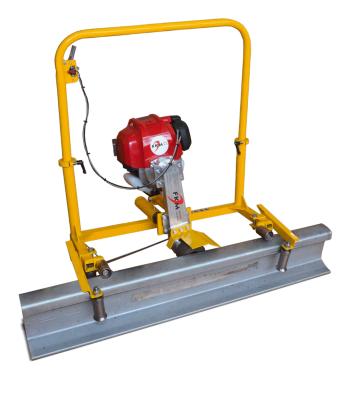

## **FKM** SSM **SIDE GRINDER**

## Faster, more powerful, more ergonomic: Effortless grinding of side surfaces

The new ergonomic design of the SSM makes it even easier to reach the side surfaces of the rail. The gripping braces prevent the grinder from sliding off the rail, while the more powerful 50 ccm engine ensures fast and efficient work.

## **ADVANTAGES**

- > Guided, dependable grinding of the weld joints
- > Reliably removes the desired amount of material
- > Ergonomic design

## TECHNICAL DATA

| Length   | 770 mm                        |
|----------|-------------------------------|
| Width    | 444 mm                        |
| Height   | 680 mm                        |
| Drive    | Gasoline engine<br>(4-stroke) |
| Power    | 1.47 kW (2 HP)                |
| Cup size | Ø 80 x 60                     |
| Weight   | 15 kg                         |