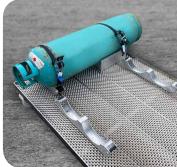

NEW Safety package for welders

Variably positioned transport handles

Various track gauges available

Custom designs on request

## **OPTIONS**

- > Folding handle bar
- > Folding handle bar with dead man's brake
- > Light package battery-powered LED
- > Safety package for welders

| > Safety package for welders |                                      | The state of the s |         |
|------------------------------|--------------------------------------|--------------------------------------------------------------------------------------------------------------------------------------------------------------------------------------------------------------------------------------------------------------------------------------------------------------------------------------------------------------------------------------------------------------------------------------------------------------------------------------------------------------------------------------------------------------------------------------------------------------------------------------------------------------------------------------------------------------------------------------------------------------------------------------------------------------------------------------------------------------------------------------------------------------------------------------------------------------------------------------------------------------------------------------------------------------------------------------------------------------------------------------------------------------------------------------------------------------------------------------------------------------------------------------------------------------------------------------------------------------------------------------------------------------------------------------------------------------------------------------------------------------------------------------------------------------------------------------------------------------------------------------------------------------------------------------------------------------------------------------------------------------------------------------------------------------------------------------------------------------------------------------------------------------------------------------------------------------------------------------------------------------------------------------------------------------------------------------------------------------------------------|---------|
| TECHNICAL DATA               | LRW7                                 | LRW8                                                                                                                                                                                                                                                                                                                                                                                                                                                                                                                                                                                                                                                                                                                                                                                                                                                                                                                                                                                                                                                                                                                                                                                                                                                                                                                                                                                                                                                                                                                                                                                                                                                                                                                                                                                                                                                                                                                                                                                                                                                                                                                           | 2233110 |
| Dimensions                   | 850 x 1630 mm                        | 850 x 1630 mm                                                                                                                                                                                                                                                                                                                                                                                                                                                                                                                                                                                                                                                                                                                                                                                                                                                                                                                                                                                                                                                                                                                                                                                                                                                                                                                                                                                                                                                                                                                                                                                                                                                                                                                                                                                                                                                                                                                                                                                                                                                                                                                  |         |
| Material                     | Aluminium                            | Aluminium                                                                                                                                                                                                                                                                                                                                                                                                                                                                                                                                                                                                                                                                                                                                                                                                                                                                                                                                                                                                                                                                                                                                                                                                                                                                                                                                                                                                                                                                                                                                                                                                                                                                                                                                                                                                                                                                                                                                                                                                                                                                                                                      |         |
| Permissible load             | 700 kg                               | 1000 kg                                                                                                                                                                                                                                                                                                                                                                                                                                                                                                                                                                                                                                                                                                                                                                                                                                                                                                                                                                                                                                                                                                                                                                                                                                                                                                                                                                                                                                                                                                                                                                                                                                                                                                                                                                                                                                                                                                                                                                                                                                                                                                                        |         |
| Weight                       | 23 kg                                | 26 kg                                                                                                                                                                                                                                                                                                                                                                                                                                                                                                                                                                                                                                                                                                                                                                                                                                                                                                                                                                                                                                                                                                                                                                                                                                                                                                                                                                                                                                                                                                                                                                                                                                                                                                                                                                                                                                                                                                                                                                                                                                                                                                                          |         |
| Rollers                      | Insulated plastic /<br>ball bearings | Insulated plastic /<br>ball bearings                                                                                                                                                                                                                                                                                                                                                                                                                                                                                                                                                                                                                                                                                                                                                                                                                                                                                                                                                                                                                                                                                                                                                                                                                                                                                                                                                                                                                                                                                                                                                                                                                                                                                                                                                                                                                                                                                                                                                                                                                                                                                           | _       |