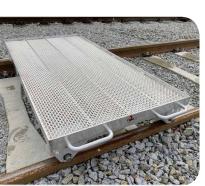

## A safe and practical way to transport your tools, equipment and materials

The LRW transport cart combines safety and convenience while meeting all your individual needs. Choose between various track gauges and designs on insulating plastic rollers.

## **OPTIONS**

- > Folding handle bar
- > Folding handle bar with dead man's brake
- > Light package battery-powered LED
- > Safety package for welders

| > Safety package for welders |                                      | The state of the s |         |
|------------------------------|--------------------------------------|--------------------------------------------------------------------------------------------------------------------------------------------------------------------------------------------------------------------------------------------------------------------------------------------------------------------------------------------------------------------------------------------------------------------------------------------------------------------------------------------------------------------------------------------------------------------------------------------------------------------------------------------------------------------------------------------------------------------------------------------------------------------------------------------------------------------------------------------------------------------------------------------------------------------------------------------------------------------------------------------------------------------------------------------------------------------------------------------------------------------------------------------------------------------------------------------------------------------------------------------------------------------------------------------------------------------------------------------------------------------------------------------------------------------------------------------------------------------------------------------------------------------------------------------------------------------------------------------------------------------------------------------------------------------------------------------------------------------------------------------------------------------------------------------------------------------------------------------------------------------------------------------------------------------------------------------------------------------------------------------------------------------------------------------------------------------------------------------------------------------------------|---------|
| TECHNICAL DATA               | LRW7                                 | LRW8                                                                                                                                                                                                                                                                                                                                                                                                                                                                                                                                                                                                                                                                                                                                                                                                                                                                                                                                                                                                                                                                                                                                                                                                                                                                                                                                                                                                                                                                                                                                                                                                                                                                                                                                                                                                                                                                                                                                                                                                                                                                                                                           | 2233110 |
| Dimensions                   | 850 x 1630 mm                        | 850 x 1630 mm                                                                                                                                                                                                                                                                                                                                                                                                                                                                                                                                                                                                                                                                                                                                                                                                                                                                                                                                                                                                                                                                                                                                                                                                                                                                                                                                                                                                                                                                                                                                                                                                                                                                                                                                                                                                                                                                                                                                                                                                                                                                                                                  |         |
| Material                     | Aluminium                            | Aluminium                                                                                                                                                                                                                                                                                                                                                                                                                                                                                                                                                                                                                                                                                                                                                                                                                                                                                                                                                                                                                                                                                                                                                                                                                                                                                                                                                                                                                                                                                                                                                                                                                                                                                                                                                                                                                                                                                                                                                                                                                                                                                                                      |         |
| Permissible load             | 700 kg                               | 1000 kg                                                                                                                                                                                                                                                                                                                                                                                                                                                                                                                                                                                                                                                                                                                                                                                                                                                                                                                                                                                                                                                                                                                                                                                                                                                                                                                                                                                                                                                                                                                                                                                                                                                                                                                                                                                                                                                                                                                                                                                                                                                                                                                        |         |
| Weight                       | 23 kg                                | 26 kg                                                                                                                                                                                                                                                                                                                                                                                                                                                                                                                                                                                                                                                                                                                                                                                                                                                                                                                                                                                                                                                                                                                                                                                                                                                                                                                                                                                                                                                                                                                                                                                                                                                                                                                                                                                                                                                                                                                                                                                                                                                                                                                          |         |
| Rollers                      | Insulated plastic /<br>ball bearings | Insulated plastic /<br>ball bearings                                                                                                                                                                                                                                                                                                                                                                                                                                                                                                                                                                                                                                                                                                                                                                                                                                                                                                                                                                                                                                                                                                                                                                                                                                                                                                                                                                                                                                                                                                                                                                                                                                                                                                                                                                                                                                                                                                                                                                                                                                                                                           | _       |