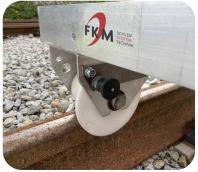

## A safe and practical way to transport your tools, equipment and materials

The LRW transport cart combines safety and convenience while meeting all your individual needs. Choose between various track gauges and designs on insulating plastic rollers.

## **OPTIONS**

- > Folding handle bar
- > Folding handle bar with dead man's brake
- > Light package battery-powered LED
- > Safety package for welders

| > Safety package for welders |                                      | The state of the s |         |
|------------------------------|--------------------------------------|--------------------------------------------------------------------------------------------------------------------------------------------------------------------------------------------------------------------------------------------------------------------------------------------------------------------------------------------------------------------------------------------------------------------------------------------------------------------------------------------------------------------------------------------------------------------------------------------------------------------------------------------------------------------------------------------------------------------------------------------------------------------------------------------------------------------------------------------------------------------------------------------------------------------------------------------------------------------------------------------------------------------------------------------------------------------------------------------------------------------------------------------------------------------------------------------------------------------------------------------------------------------------------------------------------------------------------------------------------------------------------------------------------------------------------------------------------------------------------------------------------------------------------------------------------------------------------------------------------------------------------------------------------------------------------------------------------------------------------------------------------------------------------------------------------------------------------------------------------------------------------------------------------------------------------------------------------------------------------------------------------------------------------------------------------------------------------------------------------------------------------|---------|
| TECHNICAL DATA               | LRW7                                 | LRW8                                                                                                                                                                                                                                                                                                                                                                                                                                                                                                                                                                                                                                                                                                                                                                                                                                                                                                                                                                                                                                                                                                                                                                                                                                                                                                                                                                                                                                                                                                                                                                                                                                                                                                                                                                                                                                                                                                                                                                                                                                                                                                                           | 2233110 |
| Dimensions                   | 850 x 1630 mm                        | 850 x 1630 mm                                                                                                                                                                                                                                                                                                                                                                                                                                                                                                                                                                                                                                                                                                                                                                                                                                                                                                                                                                                                                                                                                                                                                                                                                                                                                                                                                                                                                                                                                                                                                                                                                                                                                                                                                                                                                                                                                                                                                                                                                                                                                                                  |         |
| Material                     | Aluminium                            | Aluminium                                                                                                                                                                                                                                                                                                                                                                                                                                                                                                                                                                                                                                                                                                                                                                                                                                                                                                                                                                                                                                                                                                                                                                                                                                                                                                                                                                                                                                                                                                                                                                                                                                                                                                                                                                                                                                                                                                                                                                                                                                                                                                                      |         |
| Permissible load             | 700 kg                               | 1000 kg                                                                                                                                                                                                                                                                                                                                                                                                                                                                                                                                                                                                                                                                                                                                                                                                                                                                                                                                                                                                                                                                                                                                                                                                                                                                                                                                                                                                                                                                                                                                                                                                                                                                                                                                                                                                                                                                                                                                                                                                                                                                                                                        |         |
| Weight                       | 23 kg                                | 26 kg                                                                                                                                                                                                                                                                                                                                                                                                                                                                                                                                                                                                                                                                                                                                                                                                                                                                                                                                                                                                                                                                                                                                                                                                                                                                                                                                                                                                                                                                                                                                                                                                                                                                                                                                                                                                                                                                                                                                                                                                                                                                                                                          |         |
| Rollers                      | Insulated plastic /<br>ball bearings | Insulated plastic /<br>ball bearings                                                                                                                                                                                                                                                                                                                                                                                                                                                                                                                                                                                                                                                                                                                                                                                                                                                                                                                                                                                                                                                                                                                                                                                                                                                                                                                                                                                                                                                                                                                                                                                                                                                                                                                                                                                                                                                                                                                                                                                                                                                                                           | _       |