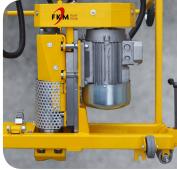

## Light grinder for profile grinding, especially in urban tram systems

The WSB light rail joint grinder is designed for precise finish grinding of the weld joints and running edge up to an angle of 35 degrees. The electric motor ensures low noise, which is especially appreciated in urban areas.

### TECHNICAL DATA

| Length            | 1050 mm                     |
|-------------------|-----------------------------|
| Width             | 622 mm                      |
| Width with arm    | 1280 mm                     |
| Height            | 1100 mm                     |
| Weight            | Approx. 83 kg               |
| Motor power       | 3.5 kW                      |
| Elect. connection | 16 A, 5-pole                |
| Angle             | -35° / 20°                  |
| Cup wheel         | Ø 80 mm<br>left-hand thread |
| Cup wheel speed   | 5,800 rpm                   |