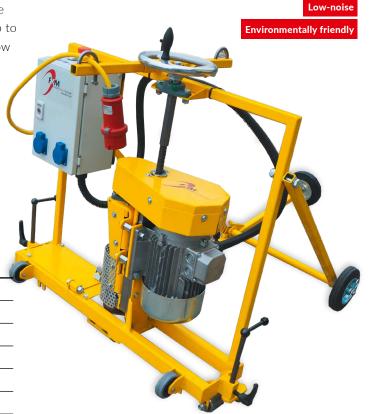

## Light grinder for profile grinding, especially in urban tram systems

The WSB light rail joint grinder is designed for precise finish grinding of the weld joints and running edge up to an angle of 35 degrees. The electric motor ensures low noise, which is especially appreciated in urban areas.

### **ADVANTAGES**

- > Rollers for transport
- > Electrically driven grinding spindle
- > Grinding spindle with multiple bearings
- > Precise guides
- > Optional: LED work light

### TECHNICAL DATA

| Length            | 1050 mm                     |
|-------------------|-----------------------------|
| Width             | 622 mm                      |
| Width with arm    | 1280 mm                     |
| Height            | 1100 mm                     |
| Weight            | Approx. 83 kg               |
| Motor power       | 3.5 kW                      |
| Elect. connection | 16 A, 5-pole                |
| Angle             | -35° / 20°                  |
| Cup wheel         | Ø 80 mm<br>left-hand thread |
| Cup wheel speed   | 5,800 rpm                   |