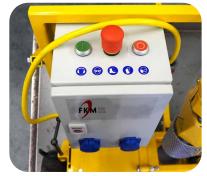

### **ADVANTAGES**

- > Rollers for transport
- > Electrically driven grinding spindle
- > Grinding spindle with multiple bearings
- > Precise guides
- > Optional: LED work light