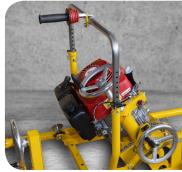

# **HSM PRO**

## RAIL HEAD PROFILE GRINDING MACHINE

### TECHNICAL DATA

| Length/width/height         | 2100/1200/900 mm                 |
|-----------------------------|----------------------------------|
| Transport length            | 1560 mm                          |
| Track gauge                 | From 900 mm<br>to 1450 mm        |
| Cup wheel size              | Ø 125 / Ø 150                    |
| Weight with aluminum wheels | 135 kg                           |
| Weight with steel wheels    | 155 kg                           |
| Engine                      | Honda GXV 390                    |
| Power                       | 7.6 kW                           |
| Swivel range                | -40 / +20 degrees<br>(Y-32/Y+27) |