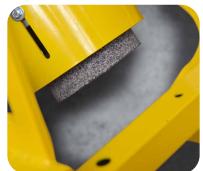

### TECHNICAL DATA

| Length/width/height         | 2100/1200/900 mm                 |
|-----------------------------|----------------------------------|
| Transport length            | 1560 mm                          |
| Track gauge                 | From 900 mm<br>to 1450 mm        |
| Cup wheel size              | Ø 125 / Ø 150                    |
| Weight with aluminum wheels | 135 kg                           |
| Weight with steel wheels    | 155 kg                           |
| Engine                      | Honda GXV 390                    |
| Power                       | 7.6 kW                           |
| Swivel range                | -40 / +20 degrees<br>(Y-32/Y+27) |