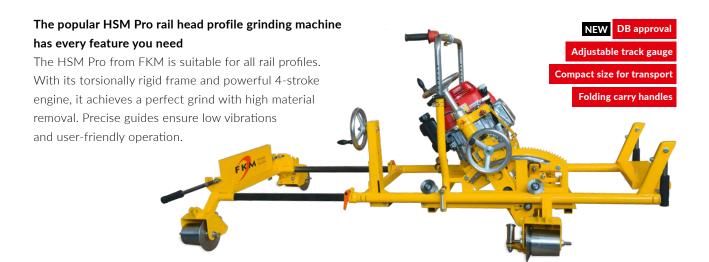

## **FKM**

# **HSM PRO**

## RAIL HEAD PROFILE GRINDING MACHINE



#### **OPTIONS**

- > Stainless steel shelf for tools and accessories
- > Additional weights for higher grinding performance (2 x 14 kg)
- > LED spotlight
- > Ribbed extension arm

### TECHNICAL DATA

| Length/width/height         | 2100/1200/900 mm                 |
|-----------------------------|----------------------------------|
| Transport length            | 1560 mm                          |
| Track gauge                 | From 900 mm<br>to 1450 mm        |
| Cup wheel size              | Ø 125 / Ø 150                    |
| Weight with aluminum wheels | 135 kg                           |
| Weight with steel wheels    | 155 kg                           |
| Engine                      | Honda GXV 390                    |
| Power                       | 7.6 kW