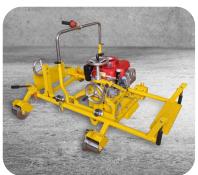

### TECHNICAL DATA

| Length/width/height         | 2100/1200/900 mm                 |
|-----------------------------|----------------------------------|
| Transport length            | 1560 mm                          |
| Track gauge                 | From 900 mm<br>to 1450 mm        |
| Cup wheel size              | Ø 125 / Ø 150                    |
| Weight with aluminum wheels | 135 kg                           |
| Weight with steel wheels    | 155 kg                           |
| Engine                      | Honda GXV 390                    |
| Power                       | 7.6 kW                           |
| Swivel range                | -40 / +20 degrees<br>(Y-32/Y+27) |