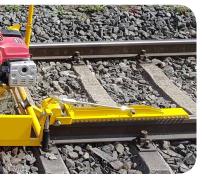

> Additional weights for higher grinding performance (2 x 14 kg)
- > LED spotlight
- > Ribbed extension arm

### TECHNICAL DATA

| Length/width/height         | 2100/1200/900 mm                 |
|-----------------------------|----------------------------------|
| Transport length            | 1560 mm                          |
| Track gauge                 | From 900 mm<br>to 1450 mm        |
| Cup wheel size              | Ø 125 / Ø 150                    |
| Weight with aluminum wheels | 135 kg                           |
| Weight with steel wheels    | 155 kg                           |
| Engine                      | Honda GXV 390                    |
| Power                       | 7.6 kW                           |
| Swivel range                | -40 / +20 degrees<br>(Y-32/Y+27) |