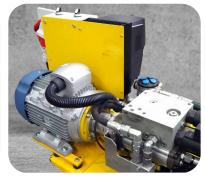

#### Conversion of your screwing machines to use electric motors

FKM will convert your combustion-driven screwing machine to use an electric drive. This makes the machine quieter and more environmentally friendly for use in tunnels, subways and urban areas.

## TECHNICAL DATA

| Screwing machine type | To be determined    |
|-----------------------|---------------------|
| FC                    | 4.0 kW design IP66w |
| Motor                 | 2.2 kW              |
| Elect. connection     | 16 A, 5-pole        |