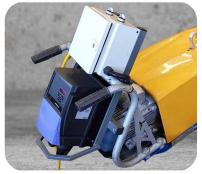

#### Conversion of your screwing machines to use electric motors

FKM will convert your combustion-driven screwing machine to use an electric drive. This makes the machine quieter and more environmentally friendly for use in tunnels, subways and urban areas.

#### **ADVANTAGES**

- > Simple operation, easy starting
- > No exhaust gas in tunnels
- > Reduced noise exposure
- > Speed regulated by frequency converter
- Can be converted back to a combustion engine, associated documentation included