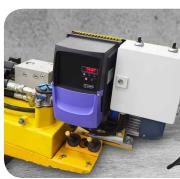

#### Conversion of your screwing machines to use electric motors

FKM will convert your combustion-driven screwing machine to use an electric drive. This makes the machine quieter and more environmentally friendly for use in tunnels, subways and urban areas.

NEW FC for speed optimization

Simple operation

Low-noise

## TECHNICAL DATA

| Screwing machine type | To be determined    |
|-----------------------|---------------------|
| FC                    | 4.0 kW design IP66w |
| Motor                 | 2.2 kW              |
| Elect. connection     | 16 A, 5-pole        |