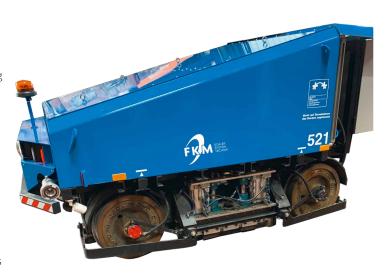

## RSA GRINDING TRAILER

NEW

Custom solutions

Mounting on existing chassis

## For grinding rails using grinding segments

The RSA is the ideal solution for grinding tram rails using grinding segments. It can be used for preventive grinding to keep rail corrugation at bay as well as for grinding out rail defects and cleaning off soiled or black rails.

## **ADVANTAGES**

- > Can be pushed or pulled
- > Requirements to be coordinated with the user
- > Low-maintenance equipment
- > Control from the towing vehicle via WiFi remote control
- > Rinsing water tank with capacity of 2,800 liters
- > Adjustable contact pressure
- > Power can be supplied from the towing vehicle
- > Vehicle can travel in traffic
- > Camera monitoring of the grinding environment
- > Body of stainless steel
- > On-board compressed air supply
- > Display of grinding segment consumption

## TECHNICAL DATA (type-dependent)

| The state of the s |                   |
|--------------------------------------------------------------------------------------------------------------------------------------------------------------------------------------------------------------------------------------------------------------------------------------------------------------------------------------------------------------------------------------------------------------------------------------------------------------------------------------------------------------------------------------------------------------------------------------------------------------------------------------------------------------------------------------------------------------------------------------------------------------------------------------------------------------------------------------------------------------------------------------------------------------------------------------------------------------------------------------------------------------------------------------------------------------------------------------------------------------------------------------------------------------------------------------------------------------------------------------------------------------------------------------------------------------------------------------------------------------------------------------------------------------------------------------------------------------------------------------------------------------------------------------------------------------------------------------------------------------------------------------------------------------------------------------------------------------------------------------------------------------------------------------------------------------------------------------------------------------------------------------------------------------------------------------------------------------------------------------------------------------------------------------------------------------------------------------------------------------------------------|-------------------|
| Length/width/height                                                                                                                                                                                                                                                                                                                                                                                                                                                                                                                                                                                                                                                                                                                                                                                                                                                                                                                                                                                                                                                                                                                                                                                                                                                                                                                                                                                                                                                                                                                                                                                                                                                                                                                                                                                                                                                                                                                                                                                                                                                                                                            | 3400/2150/1800 mm |
| Weight (empty)                                                                                                                                                                                                                                                                                                                                                                                                                                                                                                                                                                                                                                                                                                                                                                                                                                                                                                                                                                                                                                                                                                                                                                                                                                                                                                                                                                                                                                                                                                                                                                                                                                                                                                                                                                                                                                                                                                                                                                                                                                                                                                                 | Approx. 4,200 kg  |
| Weight (loaded)                                                                                                                                                                                                                                                                                                                                                                                                                                                                                                                                                                                                                                                                                                                                                                                                                                                                                                                                                                                                                                                                                                                                                                                                                                                                                                                                                                                                                                                                                                                                                                                                                                                                                                                                                                                                                                                                                                                                                                                                                                                                                                                | Approx. 7,000 kg  |
| Water tank                                                                                                                                                                                                                                                                                                                                                                                                                                                                                                                                                                                                                                                                                                                                                                                                                                                                                                                                                                                                                                                                                                                                                                                                                                                                                                                                                                                                                                                                                                                                                                                                                                                                                                                                                                                                                                                                                                                                                                                                                                                                                                                     | Approx. 2,800 l   |
| Elect. connection                                                                                                                                                                                                                                                                                                                                                                                                                                                                                                                                                                                                                                                                                                                                                                                                                                                                                                                                                                                                                                                                                                                                                                                                                                                                                                                                                                                                                                                                                                                                                                                                                                                                                                                                                                                                                                                                                                                                                                                                                                                                                                              | 32 A, 5-pole      |
| Compressor                                                                                                                                                                                                                                                                                                                                                                                                                                                                                                                                                                                                                                                                                                                                                                                                                                                                                                                                                                                                                                                                                                                                                                                                                                                                                                                                                                                                                                                                                                                                                                                                                                                                                                                                                                                                                                                                                                                                                                                                                                                                                                                     | On board          |
| Grinding segment                                                                                                                                                                                                                                                                                                                                                                                                                                                                                                                                                                                                                                                                                                                                                                                                                                                                                                                                                                                                                                                                                                                                                                                                                                                                                                                                                                                                                                                                                                                                                                                                                                                                                                                                                                                                                                                                                                                                                                                                                                                                                                               | 69/60x90x155      |
| Number of segments                                                                                                                                                                                                                                                                                                                                                                                                                                                                                                                                                                                                                                                                                                                                                                                                                                                                                                                                                                                                                                                                                                                                                                                                                                                                                                                                                                                                                                                                                                                                                                                                                                                                                                                                                                                                                                                                                                                                                                                                                                                                                                             | 3x per side       |