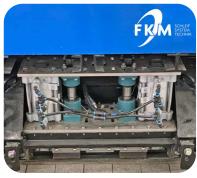

## **ADVANTAGES**

- > Can be pushed or pulled
- > Requirements to be coordinated with the user
- > Low-maintenance equipment
- > Control from the towing vehicle via WiFi remote control
- > Rinsing water tank with capacity of 2,800 liters
- > Adjustable contact pressure
- > Power can be supplied from the towing vehicle
- > Vehicle can travel in traffic
- > Camera monitoring of the grinding environment
- > Body of stainless steel
- > On-board compressed air supply
- > Display of grinding segment consumption

## TECHNICAL DATA (type-dependent)

| The state of the s |                   |
|--------------------------------------------------------------------------------------------------------------------------------------------------------------------------------------------------------------------------------------------------------------------------------------------------------------------------------------------------------------------------------------------------------------------------------------------------------------------------------------------------------------------------------------------------------------------------------------------------------------------------------------------------------------------------------------------------------------------------------------------------------------------------------------------------------------------------------------------------------------------------------------------------------------------------------------------------------------------------------------------------------------------------------------------------------------------------------------------------------------------------------------------------------------------------------------------------------------------------------------------------------------------------------------------------------------------------------------------------------------------------------------------------------------------------------------------------------------------------------------------------------------------------------------------------------------------------------------------------------------------------------------------------------------------------------------------------------------------------------------------------------------------------------------------------------------------------------------------------------------------------------------------------------------------------------------------------------------------------------------------------------------------------------------------------------------------------------------------------------------------------------|-------------------|
| Length/width/height                                                                                                                                                                                                                                                                                                                                                                                                                                                                                                                                                                                                                                                                                                                                                                                                                                                                                                                                                                                                                                                                                                                                                                                                                                                                                                                                                                                                                                                                                                                                                                                                                                                                                                                                                                                                                                                                                                                                                                                                                                                                                                            | 3400/2150/1800 mm |
| Weight (empty)                                                                                                                                                                                                                                                                                                                                                                                                                                                                                                                                                                                                                                                                                                                                                                                                                                                                                                                                                                                                                                                                                                                                                                                                                                                                                                                                                                                                                                                                                                                                                                                                                                                                                                                                                                                                                                                                                                                                                                                                                                                                                                                 | Approx. 4,200 kg  |
| Weight (loaded)                                                                                                                                                                                                                                                                                                                                                                                                                                                                                                                                                                                                                                                                                                                                                                                                                                                                                                                                                                                                                                                                                                                                                                                                                                                                                                                                                                                                                                                                                                                                                                                                                                                                                                                                                                                                                                                                                                                                                                                                                                                                                                                | Approx. 7,000 kg  |
| Water tank                                                                                                                                                                                                                                                                                                                                                                                                                                                                                                                                                                                                                                                                                                                                                                                                                                                                                                                                                                                                                                                                                                                                                                                                                                                                                                                                                                                                                                                                                                                                                                                                                                                                                                                                                                                                                                                                                                                                                                                                                                                                                                                     | Approx. 2,800 l   |
| Elect. connection                                                                                                                                                                                                                                                                                                                                                                                                                                                                                                                                                                                                                                                                                                                                                                                                                                                                                                                                                                                                                                                                                                                                                                                                                                                                                                                                                                                                                                                                                                                                                                                                                                                                                                                                                                                                                                                                                                                                                                                                                                                                                                              | 32 A, 5-pole      |
| Compressor                                                                                                                                                                                                                                                                                                                                                                                                                                                                                                                                                                                                                                                                                                                                                                                                                                                                                                                                                                                                                                                                                                                                                                                                                                                                                                                                                                                                                                                                                                                                                                                                                                                                                                                                                                                                                                                                                                                                                                                                                                                                                                                     | On board          |
| Grinding segment                                                                                                                                                                                                                                                                                                                                                                                                                                                                                                                                                                                                                                                                                                                                                                                                                                                                                                                                                                                                                                                                                                                                                                                                                                                                                                                                                                                                                                                                                                                                                                                                                                                                                                                                                                                                                                                                                                                                                                                                                                                                                                               | 69/60x90x155      |
| Number of segments                                                                                                                                                                                                                                                                                                                                                                                                                                                                                                                                                                                                                                                                                                                                                                                                                                                                                                                                                                                                                                                                                                                                                                                                                                                                                                                                                                                                                                                                                                                                                                                                                                                                                                                                                                                                                                                                                                                                                                                                                                                                                                             | 3x per side       |