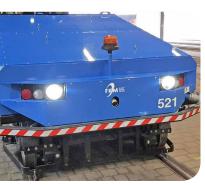

## **ADVANTAGES**

- > Can be pushed or pulled
- > Requirements to be coordinated with the user
- > Low-maintenance equipment
- > Control from the towing vehicle via WiFi remote control
- > Rinsing water tank with capacity of 2,800 liters
- > Adjustable contact pressure
- > Power can be supplied from the towing vehicle
- > Vehicle can travel in traffic
- > Camera monitoring of the grinding environment
- > Body of stainless steel
- > On-board compressed air supply
- > Display of grinding segment consumption

## TECHNICAL DATA (type-dependent)

| The state of the s |                   |
|--------------------------------------------------------------------------------------------------------------------------------------------------------------------------------------------------------------------------------------------------------------------------------------------------------------------------------------------------------------------------------------------------------------------------------------------------------------------------------------------------------------------------------------------------------------------------------------------------------------------------------------------------------------------------------------------------------------------------------------------------------------------------------------------------------------------------------------------------------------------------------------------------------------------------------------------------------------------------------------------------------------------------------------------------------------------------------------------------------------------------------------------------------------------------------------------------------------------------------------------------------------------------------------------------------------------------------------------------------------------------------------------------------------------------------------------------------------------------------------------------------------------------------------------------------------------------------------------------------------------------------------------------------------------------------------------------------------------------------------------------------------------------------------------------------------------------------------------------------------------------------------------------------------------------------------------------------------------------------------------------------------------------------------------------------------------------------------------------------------------------------|-------------------|
| Length/width/height                                                                                                                                                                                                                                                                                                                                                                                                                                                                                                                                                                                                                                                                                                                                                                                                                                                                                                                                                                                                                                                                                                                                                                                                                                                                                                                                                                                                                                                                                                                                                                                                                                                                                                                                                                                                                                                                                                                                                                                                                                                                                                            | 3400/2150/1800 mm |
| Weight (empty)                                                                                                                                                                                                                                                                                                                                                                                                                                                                                                                                                                                                                                                                                                                                                                                                                                                                                                                                                                                                                                                                                                                                                                                                                                                                                                                                                                                                                                                                                                                                                                                                                                                                                                                                                                                                                                                                                                                                                                                                                                                                                                                 | Approx. 4,200 kg  |
| Weight (loaded)                                                                                                                                                                                                                                                                                                                                                                                                                                                                                                                                                                                                                                                                                                                                                                                                                                                                                                                                                                                                                                                                                                                                                                                                                                                                                                                                                                                                                                                                                                                                                                                                                                                                                                                                                                                                                                                                                                                                                                                                                                                                                                                | Approx. 7,000 kg  |
| Water tank                                                                                                                                                                                                                                                                                                                                                                                                                                                                                                                                                                                                                                                                                                                                                                                                                                                                                                                                                                                                                                                                                                                                                                                                                                                                                                                                                                                                                                                                                                                                                                                                                                                                                                                                                                                                                                                                                                                                                                                                                                                                                                                     | Approx. 2,800 l   |
| Elect. connection                                                                                                                                                                                                                                                                                                                                                                                                                                                                                                                                                                                                                                                                                                                                                                                                                                                                                                                                                                                                                                                                                                                                                                                                                                                                                                                                                                                                                                                                                                                                                                                                                                                                                                                                                                                                                                                                                                                                                                                                                                                                                                              | 32 A, 5-pole      |
| Compressor                                                                                                                                                                                                                                                                                                                                                                                                                                                                                                                                                                                                                                                                                                                                                                                                                                                                                                                                                                                                                                                                                                                                                                                                                                                                                                                                                                                                                                                                                                                                                                                                                                                                                                                                                                                                                                                                                                                                                                                                                                                                                                                     | On board          |
| Grinding segment                                                                                                                                                                                                                                                                                                                                                                                                                                                                                                                                                                                                                                                                                                                                                                                                                                                                                                                                                                                                                                                                                                                                                                                                                                                                                                                                                                                                                                                                                                                                                                                                                                                                                                                                                                                                                                                                                                                                                                                                                                                                                                               | 69/60x90x155      |
| Number of segments                                                                                                                                                                                                                                                                                                                                                                                                                                                                                                                                                                                                                                                                                                                                                                                                                                                                                                                                                                                                                                                                                                                                                                                                                                                                                                                                                                                                                                                                                                                                                                                                                                                                                                                                                                                                                                                                                                                                                                                                                                                                                                             | 3x per side       |