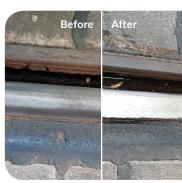

## For grinding rails using grinding segments

The RSA is the ideal solution for grinding tram rails using grinding segments. It can be used for preventive grinding to keep rail corrugation at bay as well as for grinding out rail defects and cleaning off soiled or black rails.