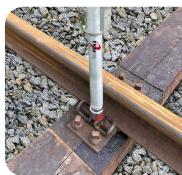

# SSV IMPACT DRIVER EXTENSION

### Don't work hard, work smart!

FKM cares about your health and well-being! We developed the SSV impact driver extension to help you work in an upright, ergonomic posture and avoid exposure to unnecessary vibrations.

#### **ADVANTAGES**

- > Light and robust aluminum construction
- > Vibration-damped grip
- > Extension can be used with ¾" and 1" attachments
- > Tool-free attachment of the extension