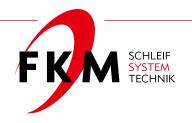

#### **ADVANTAGES**

- > Light and robust aluminum construction
- > Vibration-damped grip
- > Extension can be used with ¾" and 1" attachments
- > Tool-free attachment of the extension

## TECHNICAL DATA

| Length        | 450 mm                               |
|---------------|--------------------------------------|
| Available for | Impact drivers with 3/4" or 1" chuck |
| Material      | Aluminium                            |
| Weight        | 3.5 kg                               |