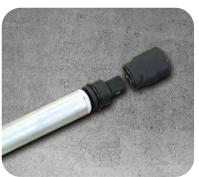

#### **ADVANTAGES**

- > Light and robust aluminum construction
- > Vibration-damped grip
- > Extension can be used with ¾" and 1" attachments
- > Tool-free attachment of the extension

## TECHNICAL DATA

| Length        | 450 mm                               |
|---------------|--------------------------------------|
| Available for | Impact drivers with 3/4" or 1" chuck |
| Material      | Aluminium                            |
| Weight        | 3.5 kg                               |