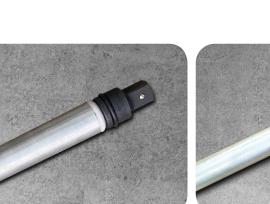

#### **ADVANTAGES**

- > Light and robust aluminum construction
- > Vibration-damped grip
- > Extension can be used with ¾" and 1" attachments
- > Tool-free attachment of the extension

## TECHNICAL DATA

| Length        | 450 mm                               |
|---------------|--------------------------------------|
| Available for | Impact drivers with 3/4" or 1" chuck |
| Material      | Aluminium                            |
| Weight        | 3.5 kg                               |