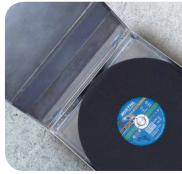

#### A practical classic

The TSB cut-off disc storage box offers space for up to ten cut-off discs with a maximum diameter of 356 mm, making it a practical and indispensable helper. The box keeps the cut-off discs dry and secure during transport. Sturdy aluminum box

Your cut-off discs remain dry and undamaged

#### TECHNICAL DATA

| Length       | 370 mm                                        |
|--------------|-----------------------------------------------|
| Width        | 370 mm                                        |
| Height       | 50 mm                                         |
| Suitable for | 10 cut-off discs with a diameter up to 356 mm |