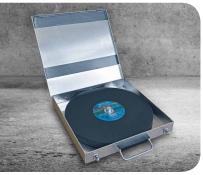

#### A practical classic

The TSB cut-off disc storage box offers space for up to ten cut-off discs with a maximum diameter of 356 mm, making it a practical and indispensable helper. The box keeps the cut-off discs dry and secure during transport. Sturdy aluminum box

Your cut-off discs remain dry and undamaged

#### **APPLICATIONS**

For secure transport and dry storage of rail cut-off discs