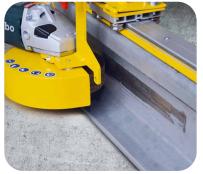

o the precision spirit level, this grinder meets the highest quality demands, as confirmed by Deutsche Bahn approval and many satisfied customers.



#### **APPLICATIONS**

For removing rolling marks from the rail web

#### **ADVANTAGES**

- > Fast setup with rail head hooks
- > Simple alignment with precision spirit level

#### TECHNICAL DATA

| Length        | 1010 mm                                     |
|---------------|---------------------------------------------|
| Width         | 135 mm                                      |
| Height        | 250 mm                                      |
| Drive         | Battery-powered angle<br>grinder 230 - 16 V |
| Abrasive disc | Ø 170 x 40 mm                               |
| Weight        | 24 kg                                       |