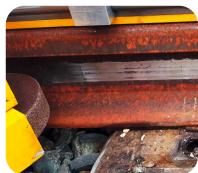

to the precision spirit level, this grinder meets the highest quality demands, as confirmed by Deutsche Bahn approval and many satisfied customers.



#### **APPLICATIONS**

For removing rolling marks from the rail web

#### **ADVANTAGES**

- > Fast setup with rail head hooks
- > Simple alignment with precision spirit level

#### TECHNICAL DATA

| Length        | 1010 mm                                     |
|---------------|---------------------------------------------|
| Width         | 135 mm                                      |
| Height        | 250 mm                                      |
| Drive         | Battery-powered angle<br>grinder 230 - 16 V |
| Abrasive disc | Ø 170 x 40 mm                               |
| Weight        | 24 kg                                       |