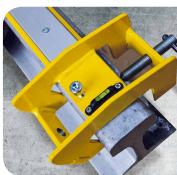

#### Precise and reliable

We developed the WZS 460H for fast and clean removal of rolling marks from the rail web. With quick setup and simple alignment thanks to the precision spirit level, this grinder meets the highest quality demands, as confirmed by Deutsche Bahn approval and many satisfied customers.

#### **ADVANTAGES**

- > Fast setup with rail head hooks
- > Simple alignment with precision spirit level