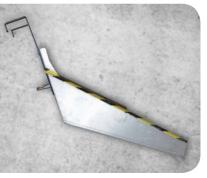

# For pouring track ballast between the rails.

Lightweight and easy to install: The SGR ballast chute can be installed quickly and without tools. The aluminum construction with steel hooks fits perfectly on all ballast wagons used in Austria and can also be customized to your needs.

# **ADVANTAGES**

- > Aluminum construction with steel hooks
- > Installs quickly without tools
- > Fits all typical ballast wagons (in Austria)
- > Custom designs on request