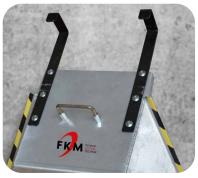

# For pouring track ballast between the rails.

Lightweight and easy to install: The SGR ballast chute can be installed quickly and without tools. The aluminum construction with steel hooks fits perfectly on all ballast wagons used in Austria and can also be customized to your needs.

# **ADVANTAGES**

- > Aluminum construction with steel hooks
- > Installs quickly without tools
- > Fits all typical ballast wagons (in Austria)
- > Custom designs on request