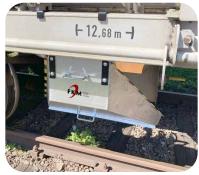

# For pouring track ballast between the rails.

Lightweight and easy to install: The SGR ballast chute can be installed quickly and without tools. The aluminum construction with steel hooks fits perfectly on all ballast wagons used in Austria and can also be customized to your needs.

#### For pouring track ballast between the rails

# **ADVANTAGES**

- > Aluminum construction with steel hooks
- > Installs quickly without tools
- > Fits all typical ballast wagons (in Austria)
- > Custom designs on request