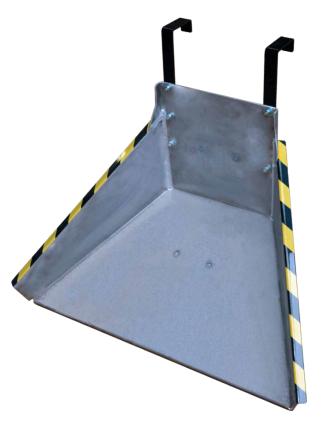

# For pouring track ballast between the rails.

Lightweight and easy to install: The SGR ballast chute can be installed quickly and without tools. The aluminum construction with steel hooks fits perfectly on all ballast wagons used in Austria and can also be customized to your needs.

# **ADVANTAGES**

- > Aluminum construction with steel hooks
- > Installs quickly without tools
- > Fits all typical ballast wagons (in Austria)
- > Custom designs on request