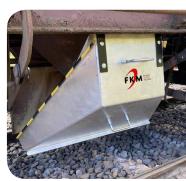

# For pouring track ballast between the rails.

Lightweight and easy to install: The SGR ballast chute can be installed quickly and without tools. The aluminum construction with steel hooks fits perfectly on all ballast wagons used in Austria and can also be customized to your needs.

#### For pouring track ballast between the rails

# **ADVANTAGES**

- > Aluminum construction with steel hooks
- > Installs quickly without tools
- > Fits all typical ballast wagons (in Austria)
- > Custom designs on request