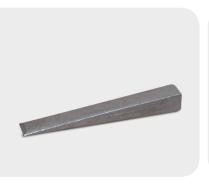

#### **FORGED ALIGNMENT WEDGES**

| Dimensions | 25 x 25 x 200 mm<br>Available ex stock |
|------------|----------------------------------------|
| Material   | Forged drill steel,<br>Hardened tip    |