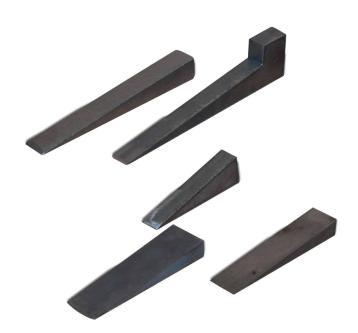

# **ALIGNMENT WEDGES**

#### For precisely aligning weld joints

Choose from our pre-made selection of commonly used alignment wedges or request a custom solution. We would be happy to assist you!

Precise alignment of the weld joints

Custom designs on request