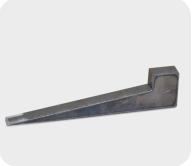

### **FLAME-CUT ALIGNMENT WEDGES**

| Dimensions | Available in various dimensions and designs |
|------------|---------------------------------------------|
| Design     | Gib head wedge /<br>flat head wedge         |
| Machining  | Laser-cut or flame-cut                      |
| Material   | S355J2+N                                    |