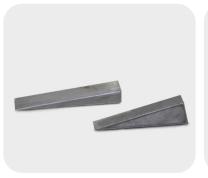

### **FLAME-CUT ALIGNMENT WEDGES**

| Dimensions | Available in various dimensions and designs |
|------------|---------------------------------------------|
| Design     | Gib head wedge /<br>flat head wedge         |
| Machining  | Laser-cut or flame-cut                      |
| Material   | S355J2+N                                    |