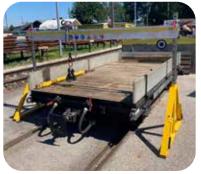

## PORTABLE LIFTING GANTRY

## A new level of mobility in track construction

## For safely lifting and moving large switch components and rails.

The aluminum construction is lightweight and easily to assemble in two widths. The USP was developed in close cooperation with railroad engineers as a user-friendly solution that sets new standards for low weight and simple operation.