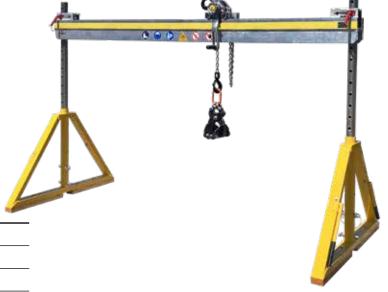

## PORTABLE LIFTING GANTRY

## A new level of mobility in track construction

## For safely lifting and moving large switch components and rails.

The aluminum construction is lightweight and easily to assemble in two widths. The USP was developed in close cooperation with railroad engineers as a user-friendly solution that sets new standards for low weight and simple operation.

#### **ADVANTAGES**

- > Variable width 2400 mm / 2600 mm (clearance)
- > Very lightweight design
- > Heaviest part only 27 kg

#### TECHNICAL DATA

| Length               | 2800 mm |
|----------------------|---------|
| Width                | 1200 mm |
| Height               | 1980 mm |
| Weight incl. trolley | 90 kg   |
| Max. load            | 1350 kg |