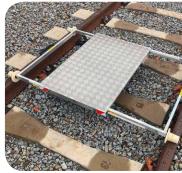

# For safe transport during emergencies or on-call deployments.

The robust aluminum frame with ball bearing plastic rollers can be pushed effortlessly to the work site while transporting up to 200 kg of tools.

## NEW

Very light - only 17.5 kg

Extends to fit track gauges 760 / 900 / 1,000 / 1,435 mm

#### TECHNICAL DATA

| Dimensions       | 1580 x 1070 mm    |
|------------------|-------------------|
| Material         | Aluminium         |
| Permissible load | 200 kg            |
| Weight           | 17,5 kg           |
| Rollers          | Insulated plastic |