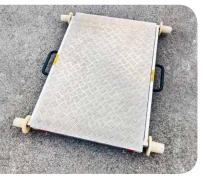

# For safe transport during emergencies or on-call deployments.

The robust aluminum frame with ball bearing plastic rollers can be pushed effortlessly to the work site while transporting up to 200 kg of tools.

#### **ADVANTAGES**

- > Also serves as a storage tray in the vehicle
- > Even fits in the luggage compartment of passenger cars

#### TECHNICAL DATA

| Dimensions       | 1580 x 1070 mm    |
|------------------|-------------------|
| Material         | Aluminium         |
| Permissible load | 200 kg            |
| Weight           | 17,5 kg           |
| Rollers          | Insulated plastic |