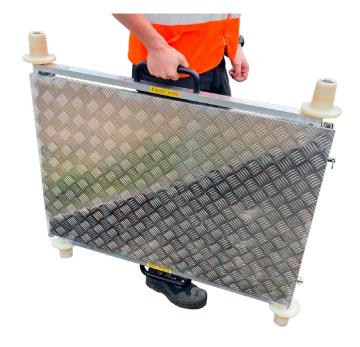

# For safe transport during emergencies or on-call deployments.

The robust aluminum frame with ball bearing plastic rollers can be pushed effortlessly to the work site while transporting up to 200 kg of tools.

## NEW

Very light - only 17.5 kg

Extends to fit track gauges 760 / 900 / 1,000 / 1,435 mm

#### TECHNICAL DATA

| Dimensions       | 1580 x 1070 mm    |
|------------------|-------------------|
| Material         | Aluminium         |
| Permissible load | 200 kg            |
| Weight           | 17,5 kg           |
| Rollers          | Insulated plastic |