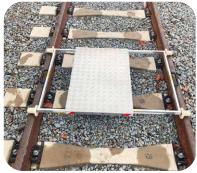

# For safe transport during emergencies or on-call deployments.

The robust aluminum frame with ball bearing plastic rollers can be pushed effortlessly to the work site while transporting up to 200 kg of tools.

## NEW

Very light - only 17.5 kg

Extends to fit track gauges 760 / 900 / 1,000 / 1,435 mm