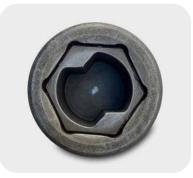

### **COMBINATION DRIVER HEAD**

### The ideal complement to the FKM SSV impact driver extension.

The innovative combination driver head KSK from FKM is the ideal solution for installing and removing 41 mm and 21x28 mm hex head bolts.