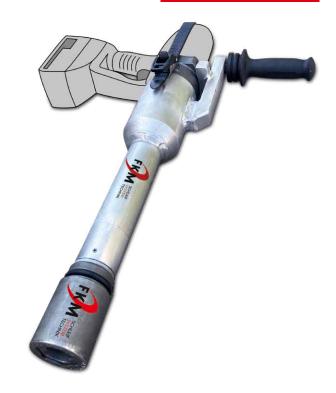

#### A new level of mobility in track construction

### The ideal complement to the FKM SSV impact driver extension.

The innovative combination driver head KSK from FKM is the ideal solution for installing and removing 41 mm and 21x28 mm hex head bolts.

## ADVANTAGES OF THE SSV IMPACT DRIVER EXTENSION

- > Light and robust aluminum construction
- > Vibration-damped grip
- > Extension can be used with ¾" and 1" attachments, depending on the design
- > Tool-free attachment of the extension

### TECHNICAL DATA OF THE SSV IMPACT DRIVER EXTENSION

| Length        | 450 mm                               |
|---------------|--------------------------------------|
| Available for | impact drivers with 3/4" or 1" chuck |
| Material      | aluminium                            |