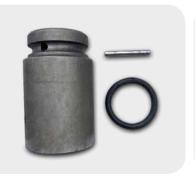

### **COMBINATION DRIVER HEAD**

### The ideal complement to the FKM SSV impact driver extension.

The innovative combination driver head KSK from FKM is the ideal solution for installing and removing 41 mm and 21x28 mm hex head bolts.