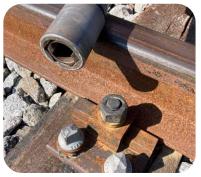

#### A new level of mobility in track construction

### The ideal complement to the FKM SSV impact driver extension.

The innovative combination driver head KSK from FKM is the ideal solution for installing and removing 41 mm and 21x28 mm hex head bolts.