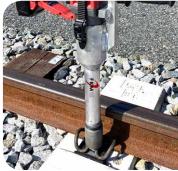

### **COMBINATION DRIVER HEAD**

#### A new level of mobility in track construction

### The ideal complement to the FKM SSV impact driver extension.

The innovative combination driver head KSK from FKM is the ideal solution for installing and removing 41 mm and 21x28 mm hex head bolts.