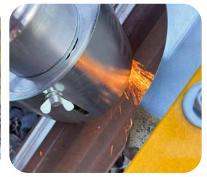

## RAIL HEAD PROFILE GRINDING MACHINE

The popular HSM Pro rail head profile grinding machine has every feature you need

The HSM Pro from FKM is suitable for all rail profiles. With its torsionally rigid frame and powerful 4-stroke engine, it achieves a perfect grind with high material removal. Precise guides ensure low vibrations and user-friendly operation.