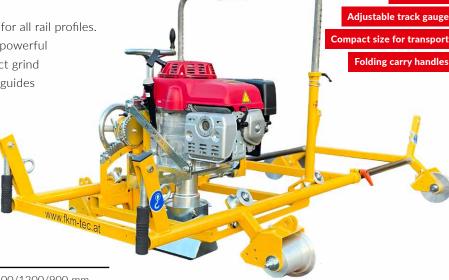

## RAIL HEAD PROFILE GRINDING MACHINE

The popular HSM Pro rail head profile grinding machine has every feature you need

The HSM Pro from FKM is suitable for all rail profiles. With its torsionally rigid frame and powerful 4-stroke engine, it achieves a perfect grind with high material removal. Precise guides ensure low vibrations and user-friendly operation.

### TECHNICAL DATA

| Length/width/height         | 2100/1200/900 mm                 |
|-----------------------------|----------------------------------|
| Transport length            | 1510 mm                          |
| Track gauge                 | From 900 mm<br>to 1450 mm        |
| Cup wheel size              | Ø 125 / Ø 150                    |
| Weight with aluminum wheels | 131 kg                           |
| Engine                      | Honda GXV 390                    |
| Power                       | 7.6 kW                           |
| Swivel range                | -40 / +20 degrees<br>(Y-32/Y+27) |