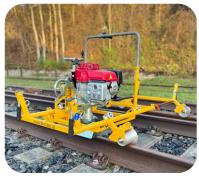

## RAIL HEAD PROFILE GRINDING MACHINE

The popular HSM Pro rail head profile grinding machine has every feature you need

The HSM Pro from FKM is suitable for all rail profiles. With its torsionally rigid frame and powerful 4-stroke engine, it achieves a perfect grind with high material removal. Precise guides ensure low vibrations and user-friendly operation.