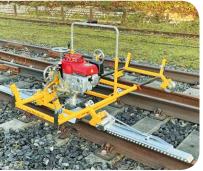

## RAIL HEAD PROFILE GRINDING MACHINE

The popular HSM Pro rail head profile grinding machine has every feature you need

The HSM Pro from FKM is suitable for all rail profiles. With its torsionally rigid frame and powerful 4-stroke engine, it achieves a perfect grind with high material removal. Precise guides ensure low vibrations and user-friendly operation.