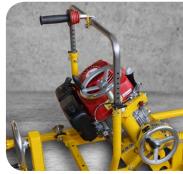

## RAIL HEAD PROFILE GRINDING MACHINE

The popular HSM Pro rail head profile grinding machine has every feature you need

The HSM Pro from FKM is suitable for all rail profiles. With its torsionally rigid frame and powerful 4-stroke engine, it achieves a perfect grind with high material removal. Precise guides ensure low vibrations and user-friendly operation.

### TECHNICAL DATA

| Length/width/height         | 2100/1200/900 mm                 |
|-----------------------------|----------------------------------|
| Transport length            | 1510 mm                          |
| Track gauge                 | From 900 mm<br>to 1450 mm        |
| Cup wheel size              | Ø 125 / Ø 150                    |
| Weight with aluminum wheels | 131 kg                           |
| Engine                      | Honda GXV 390                    |
| Power                       | 7.6 kW                           |
| Swivel range                | -40 / +20 degrees<br>(Y-32/Y+27) |