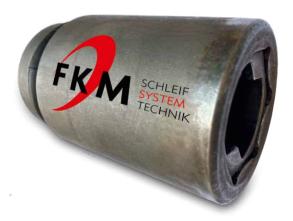

### **COMBINATION DRIVER HEAD**

# The ideal complement to the FKM SSV impact driver extension.

The innovative combination driver head KSK from FKM is the ideal solution for installing and removing 41 mm and 21x28 mm hex head bolts.

Replaces 41 mm and 21x28 mm hex head drivers