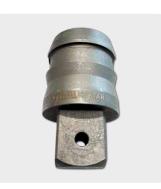

### **COMBINATION DRIVER HEAD**

# The ideal complement to the FKM SSV impact driver extension.

The innovative combination driver head KSK from FKM is the ideal solution for installing and removing 41 mm and 21x28 mm hex head bolts.

Replaces 41 mm and 21x28 mm hex head drivers

For efficient track construction work

Including split pin and rubber ring