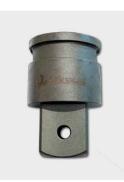

### **COMBINATION DRIVER HEAD**

# The ideal complement to the FKM SSV impact driver extension.

The innovative combination driver head KSK from FKM is the ideal solution for installing and removing 41 mm and 21x28 mm hex head bolts.

Replaces 41 mm and 21x28 mm hex head drivers

For efficient track construction work

Including split pin and rubber ring