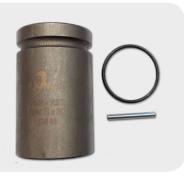

mobility in track construction

# The ideal complement to the FKM SSV impact driver extension.

The innovative combination driver head KSK from FKM is the ideal solution for installing and removing 41 mm and 21x28 mm hex head bolts.

Replaces 41 mm and 21x28 mm hex head drivers

For efficient track construction work

Including split pin and rubber ring

# ADVANTAGES OF THE KSK COMBINATION DRIVER HEAD

- > Only one screw head required
- > Can also be used on coachscrewing machines

#### **ACCESSORIES**

- > 3/4"/1" adapter
- > Adapter for coachscrewing machines



product video



### TECHNICAL DATA OF THE SSV IMPACT DRIVER EXTENSION

| Length        | 450 mm                          |
|---------------|---------------------------------|
| Available for | impact drivers with<br>1" chuck |