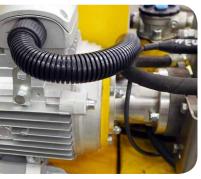

#### Conversion of your screwing machines to use electric motors

FKM will convert your combustion-driven screwing machine to use an electric drive. This makes the machine guieter and more environmentally friendly for use in tunnels, subways and urban areas.

#### **ADVANTAGES**

- > Simple operation, easy starting
- > No exhaust gas in tunnels
- > Reduced noise exposure
- > Speed regulated by frequency converter
- > Can be converted back to a combustion engine, associated documentation included