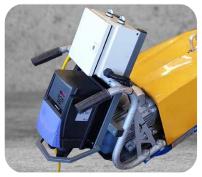

#### Conversion of your screwing machines to use electric motors

FKM will convert your combustion-driven screwing machine to use an electric drive. This makes the machine guieter and more environmentally friendly for use in tunnels, subways and urban areas.

#### **ADVANTAGES**

- > Simple operation, easy starting
- > No exhaust gas in tunnels
- > Reduced noise exposure
- > Speed regulated by frequency converter
- > Can be converted back to a combustion engine, associated documentation included

#### TECHNICAL DATA

| Screwing machine type | To be determined    |
|-----------------------|---------------------|
| FC                    | 4.0 kW design IP66w |
| Motor                 | 2.2 kW              |
| Elect. connection     | 16 A, 5-pole        |