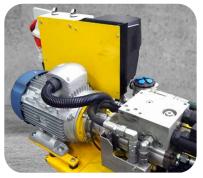

#### Conversion of your screwing machines to use electric motors

FKM will convert your combustion-driven screwing machine to use an electric drive. This makes the machine guieter and more environmentally friendly for use in tunnels, subways and urban areas.

#### **ADVANTAGES**

- > Simple operation, easy starting
- > No exhaust gas in tunnels
- > Reduced noise exposure
- > Speed regulated by frequency converter
- > Can be converted back to a combustion engine, associated documentation included

#### TECHNICAL DATA

| Screwing machine type | To be determined    |
|-----------------------|---------------------|
| FC                    | 4.0 kW design IP66w |
| Motor                 | 2.2 kW              |
| Elect. connection     | 16 A, 5-pole        |