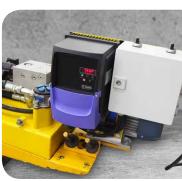

#### Conversion of your screwing machines to use electric motors

FKM will convert your combustion-driven screwing machine to use an electric drive. This makes the machine guieter and more environmentally friendly for use in tunnels, subways and urban areas.

FC for speed optimization Simple operation

Low-noise

#### TECHNICAL DATA

| Screwing machine type | To be determined    |
|-----------------------|---------------------|
| FC                    | 4.0 kW design IP66w |
| Motor                 | 2.2 kW              |
| Elect. connection     | 16 A, 5-pole        |