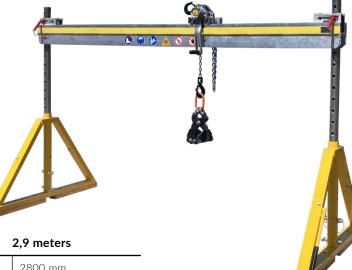

### Very low unladen weight Extra-wide design 2800 mm Extremely user-friendly

Custom designs clearance 1815 mm / 3000 mm

**FK** 

SCHLEIF <mark>SYSTEM</mark> TECHNIK

#### ADVANTAGES

- > Very lightweight design
- > Heaviest part only 27 kg
- > Also for moving conductor rails (third rail).

| TECHNICAL DATA                            | 2 meters | 2,9 meters |
|-------------------------------------------|----------|------------|
| Length                                    | 2050 mm  | 2800 mm    |
| Width                                     | 1000 mm  | 1200 mm    |
| Height                                    | 1400 mm  | 1980 mm    |
| Weight                                    | 64 kg    | 75 kg      |
| Max. load                                 | 1000 kg  | 1350 kg    |
| Weight trolley<br>incl. roller rail clamp | 15 kg    | 15 kg      |