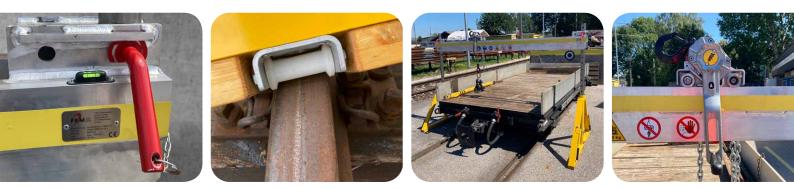

## For safely lifting and moving large switch components and rails.

The aluminum construction is lightweight and easily to assemble in two widths. The USP was developed in close cooperation with railroad engineers as a user-friendly solution that sets new standards for low weight and simple operation.

#### ADVANTAGES

- > Very lightweight design
- > Heaviest part only 27 kg
- > Also for moving conductor rails (third rail).

| TECHNICAL DATA                            | 2 meters | 2,9 meters |
|-------------------------------------------|----------|------------|
| Length                                    | 2050 mm  | 2800 mm    |
| Width                                     | 1000 mm  | 1200 mm    |
| Height                                    | 1400 mm  | 1980 mm    |
| Weight                                    | 64 kg    | 75 kg      |
| Max. load                                 | 1000 kg  | 1350 kg    |
| Weight trolley<br>incl. roller rail clamp | 15 kg    | 15 kg      |