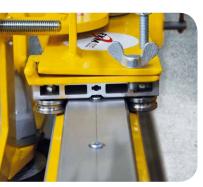

#### Precise and reliable

We developed the WZS 460H for fast and clean removal of rolling marks from the rail web. With quick setup and simple alignment thanks to the precision spirit level, this grinder meets the highest quality demands, as confirmed by Deutsche Bahn approval and many satisfied customers.

#### **ADVANTAGES**

- > Fast setup with rail head hooks
- > Simple alignment with precision spirit level

#### TECHNICAL DATA

| Length        | 1010 mm                                     |
|---------------|---------------------------------------------|
| Width         | 135 mm                                      |
| Height        | 250 mm                                      |
| Drive         | Battery-powered angle<br>grinder 230 - 16 V |
| Abrasive disc | Ø 170 x 40 mm                               |
| Weight        | 24 kg                                       |