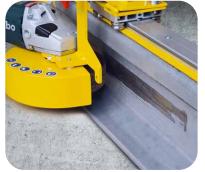

#### Precise and reliable

We developed the WZS 460H for fast and clean removal of rolling marks from the rail web. With quick setup and simple alignment thanks to the precision spirit level, this grinder meets the highest quality demands, as confirmed by Deutsche Bahn approval and many satisfied customers.

#### **APPLICATIONS**

For removing rolling marks from the rail web