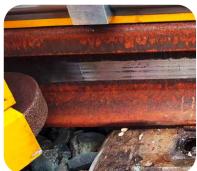

#### Precise and reliable

We developed the WZS 460H for fast and clean removal of rolling marks from the rail web. With quick setup and simple alignment thanks to the precision spirit level, this grinder meets the highest quality demands, as confirmed by Deutsche Bahn approval and many satisfied customers.

#### **APPLICATIONS**

For removing rolling marks from the rail web