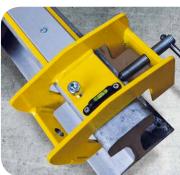

#### Precise and reliable

We developed the WZS 460H for fast and clean removal of rolling marks from the rail web. With quick setup and simple alignment thanks to the precision spirit level, this grinder meets the highest quality demands, as confirmed by Deutsche Bahn approval and many satisfied customers.

#### **ADVANTAGES**

- > Fast setup with rail head hooks
- > Simple alignment with precision spirit level