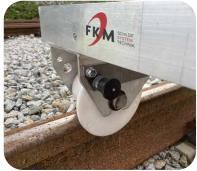

## **OPTIONS**

- > Folding handle bar
- > Folding handle bar with dead man's brake
- > Light package battery-powered LED
- > Safety package for welders

| TECHNICAL DATA   | LRW7                                 | LRW8                                 |
|------------------|--------------------------------------|--------------------------------------|
| Dimensions       | 850 x 1630 mm                        | 850 x 1630 mm                        |
| Material         | Aluminium                            | Aluminium                            |
| Permissible load | 700 kg                               | 1000 kg                              |
| Weight           | 23 kg                                | 26 kg                                |
| Rollers          | Insulated plastic /<br>ball bearings | Insulated plastic /<br>ball bearings |