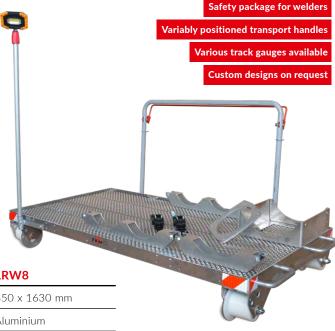

## LRW TRANSPORT CART

## A safe and practical way to transport your tools, equipment and materials

The LRW transport cart combines safety and convenience while meeting all your individual needs. Choose between various track gauges and designs on insulating plastic rollers.

## **OPTIONS**

- > Folding handle bar
- > Folding handle bar with dead man's brake
- > Light package battery-powered LED
- > Safety package for welders

| TECHNICAL DATA   | LRW7                                 | LRW8                                 |
|------------------|--------------------------------------|--------------------------------------|
| Dimensions       | 850 x 1630 mm                        | 850 x 1630 mm                        |
| Material         | Aluminium                            | Aluminium                            |
| Permissible load | 700 kg                               | 1000 kg                              |
| Weight           | 23 kg                                | 26 kg                                |
| Rollers          | Insulated plastic /<br>ball bearings | Insulated plastic /<br>ball bearings |