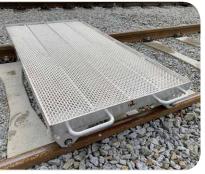

## LRW TRANSPORT CART

## A safe and practical way to transport your tools, equipment and materials

The LRW transport cart combines safety and convenience while meeting all your individual needs. Choose between various track gauges and designs on insulating plastic rollers.