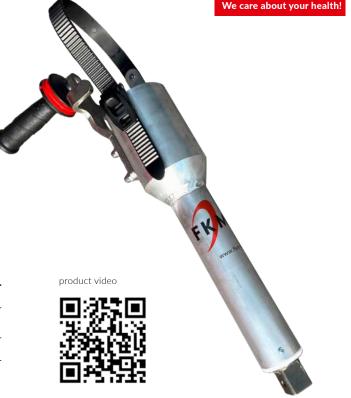

## SSV IMPACT DRIVER EXTENSION

## Don't work hard, work smart!

FKM cares about your health and well-being! We developed the SSV impact driver extension to help you work in an upright, ergonomic posture and avoid exposure to unnecessary vibrations.

## **ADVANTAGES**

- > Light and robust aluminum construction
- > Vibration-damped grip
- > Extension can be used with 1" attachments
- > Tool-free attachment of the extension

## TECHNICAL DATA

| Length        | 450 mm                          |
|---------------|---------------------------------|
| Available for | Impact drivers with<br>1" chuck |
| Material      | Aluminium                       |
| Weight        | 3.5 kg                          |