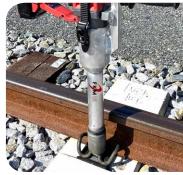

## Don't work hard, work smart!

FKM cares about your health and well-being! We developed the SSV impact driver extension to help you work in an upright, ergonomic posture and avoid exposure to unnecessary vibrations.

## **ADVANTAGES**

- > Light and robust aluminum construction
- > Vibration-damped grip
- > Extension can be used with 1" attachments
- > Tool-free attachment of the extension