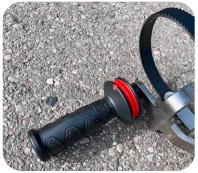

## **ADVANTAGES**

- > Light and robust aluminum construction
- > Vibration-damped grip
- > Extension can be used with 1" attachments
- > Tool-free attachment of the extension