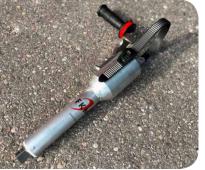

## **ADVANTAGES**

- > Light and robust aluminum construction
- > Vibration-damped grip
- > Extension can be used with 1" attachments
- > Tool-free attachment of the extension