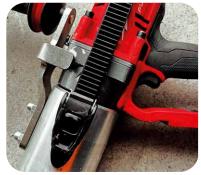

## **ADVANTAGES**

- > Light and robust aluminum construction
- > Vibration-damped grip
- > Extension can be used with 1" attachments
- > Tool-free attachment of the extension