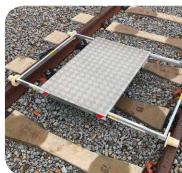

# For safe transport during emergencies or on-call deployments.

The robust aluminum frame with ball bearing plastic rollers can be pushed effortlessly to the work site while transporting up to 200 kg of tools.

### TECHNICAL DATA

| Dimensions       | 1580 x 1070 mm    |
|------------------|-------------------|
| Material         | Aluminium         |
| Permissible load | 200 kg            |
| Weight           | 17,5 kg           |
| Rollers          | Insulated plastic |

Very light - only 17.5 kg

Extends to fit track gauges 760 / 900 / 1,000 / 1,435 mm

product video