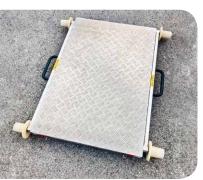

### TECHNICAL DATA

| Dimensions       | 1580 x 1070 mm    |
|------------------|-------------------|
| Material         | Aluminium         |
| Permissible load | 200 kg            |
| Weight           | 17,5 kg           |
| Rollers          | Insulated plastic |

Very light - only 17.5 kg

Extends to fit track gauges 760 / 900 / 1,000 / 1,435 mm

product video