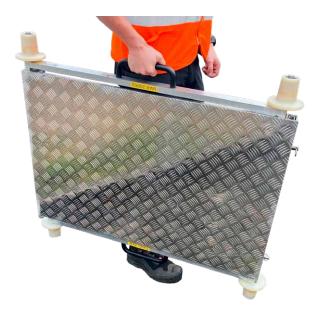

# For safe transport during emergencies or on-call deployments.

The robust aluminum frame with ball bearing plastic rollers can be pushed effortlessly to the work site while transporting up to 200 kg of tools.

#### **ADVANTAGES**

- > Also serves as a storage tray in the vehicle
- > Even fits in the luggage compartment of passenger cars