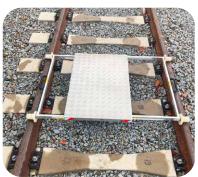

Very light - only 17.5 kg

Extends to fit track gauges 760 / 900 / 1,000 / 1,435 mm

product video