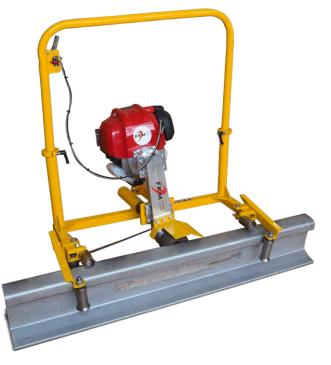

## Faster, more powerful, more ergonomic: Effortless grinding of side surfaces

The new ergonomic design of the SSM makes it even easier to reach the side surfaces of the rail. The gripping braces prevent the grinder from sliding off the rail, while the more powerful 50 ccm engine ensures fast and efficient work.

## TECHNICAL DATA

| Length   | 770 mm                        |
|----------|-------------------------------|
| Width    | 444 mm                        |
| Height   | 680 mm                        |
| Drive    | Gasoline engine<br>(4-stroke) |
| Power    | 1.47 kW (2 HP)                |
| Cup size | Ø 80 x 60                     |
| Weight   | 15 kg                         |