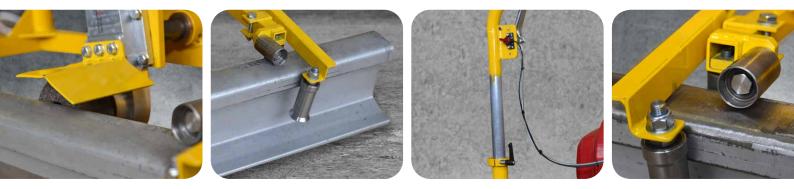

## Faster, more powerful, more ergonomic: Effortless grinding of side surfaces

The new ergonomic design of the SSM makes it even easier to reach the side surfaces of the rail. The gripping braces prevent the grinder from sliding off the rail, while the more powerful 50 ccm engine ensures fast and efficient work.

## ADVANTAGES

- > Guided, dependable grinding of the weld joints
- > Reliably removes the desired amount of material
- > Ergonomic design