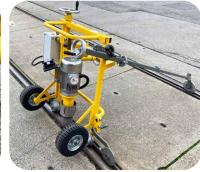

#### **ADVANTAGES**

- > Profiling of the rail head
- > Easy operation
- > Can be pushed on the road
- > Lighting and accessory power sockets