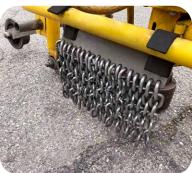

### **OPTIONS**

- > Bevel gears for deburring and grinding the groove bottom
- > Frequency converter for speed optimization
- > Additional weight