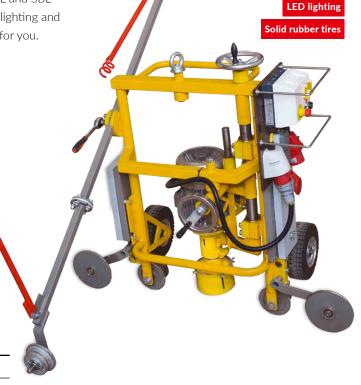

# For grinding and finishing grooved rails

Choose from a wide range of options to customize the SBL and SBL light to your requirements. From solid rubber tires to LED lighting and accessory power sockets: We have thought of everything for you.

#### **ADVANTAGES**

- > Profiling of the rail head
- > Easy operation
- > Can be pushed on the road
- > Lighting and accessory power sockets

### **OPTIONS**

- > Bevel gears for deburring and grinding the groove bottom
- > Frequency converter for speed optimization
- > Additional weight

# TECHNICAL DATA

| Length/width/height | 1000/700/1150 mm         |
|---------------------|--------------------------|
| Weight              | 110 - 135 kg             |
| Arm                 | 1600 mm                  |
| Drive               | Electric motor 3 x 400 V |
| Power               | 3.5 - 7.5 kW             |