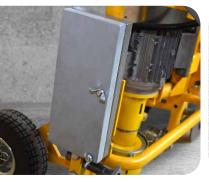

# For grinding and finishing grooved rails

Choose from a wide range of options to customize the SBL and SBL light to your requirements. From solid rubber tires to LED lighting and accessory power sockets: We have thought of everything for you.