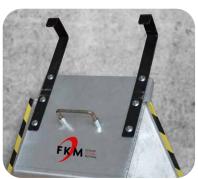

# For pouring track ballast between the rails.

Lightweight and easy to install: The SGR ballast chute can be installed quickly and without tools. The aluminum construction with steel hooks fits perfectly on all ballast wagons used in Austria and can also be customized to your needs.

### **ADVANTAGES**

- > Aluminum construction with steel hooks
- > Installs quickly without tools
- > Fits all typical ballast wagons (in Austria)
- > Custom designs on request