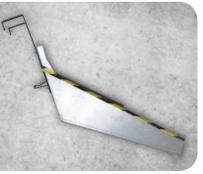

# For pouring track ballast between the rails.

Lightweight and easy to install: The SGR ballast chute can be installed quickly and without tools. The aluminum construction with steel hooks fits perfectly on all ballast wagons used in Austria and can also be customized to your needs.

### **ADVANTAGES**

- > Aluminum construction with steel hooks
- > Installs quickly without tools
- > Fits all typical ballast wagons (in Austria)
- > Custom designs on request