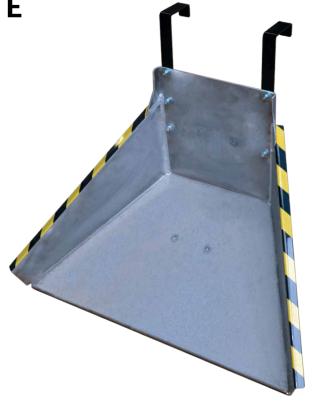

# FKM

**SGR** 

**BULK MATERIAL CHUTE** 

Aluminum design
Simple installation

Fits all typical ballast wagons

# For pouring track ballast between the rails.

Lightweight and easy to install: The SGR ballast chute can be installed quickly and without tools. The aluminum construction with steel hooks fits perfectly on all ballast wagons used in Austria and can also be customized to your needs.

### **ADVANTAGES**

- > Aluminum construction with steel hooks
- > Installs quickly without tools
- > Fits all typical ballast wagons (in Austria)
- > Custom designs on request