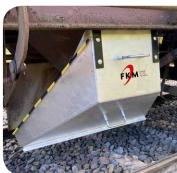

# FKM

**SGR** 

**BULK MATERIAL CHUTE** 

Aluminum design
Simple installation

Fits all typical ballast wagons

# For pouring track ballast between the rails.

Lightweight and easy to install: The SGR ballast chute can be installed quickly and without tools. The aluminum construction with steel hooks fits perfectly on all ballast wagons used in Austria and can also be customized to your needs.

### **ADVANTAGES**

- > Aluminum construction with steel hooks
- > Installs quickly without tools
- > Fits all typical ballast wagons (in Austria)
- > Custom designs on request