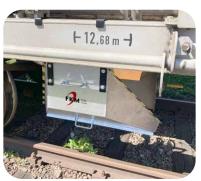

# For pouring track ballast between the rails.

Lightweight and easy to install: The SGR ballast chute can be installed quickly and without tools. The aluminum construction with steel hooks fits perfectly on all ballast wagons used in Austria and can also be customized to your needs.

### For pouring track ballast between the rails