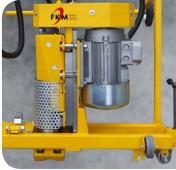

## Light grinder for profile grinding, especially in urban tram systems

The WSB light rail joint grinder is designed for precise finish grinding of the weld joints and running edge up to an angle of 35 degrees. The electric motor ensures low noise, which is especially appreciated in urban areas.

### TECHNICAL DATA

| Length            | 1050 mm                     |
|-------------------|-----------------------------|
| Width             | 622 mm                      |
| Width with arm    | 1280 mm                     |
| Height            | 1100 mm                     |
| Weight            | Approx. 83 kg               |
| Motor power       | 3.5 kW                      |
| Elect. connection | 16 A, 5-pole                |
| Angle             | -35° / 20°                  |
| Cup wheel         | Ø 80 mm<br>left-hand thread |
| Cup wheel speed   | 5,800 rpm                   |