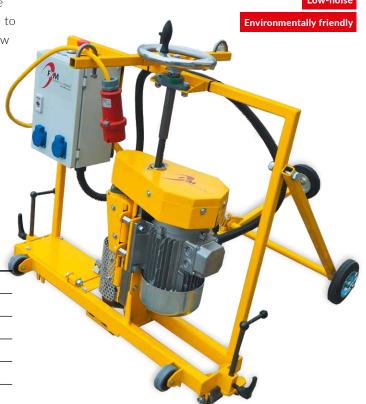

## Light grinder for profile grinding, especially in urban tram systems

The WSB light rail joint grinder is designed for precise finish grinding of the weld joints and running edge up to an angle of 35 degrees. The electric motor ensures low noise, which is especially appreciated in urban areas.

#### **ADVANTAGES**

- > Rollers for transport
- > Electrically driven grinding spindle
- > Grinding spindle with multiple bearings
- > Precise guides
- > Optional: LED work light

### TECHNICAL DATA

| Length            | 1050 mm                     |
|-------------------|-----------------------------|
| Width             | 622 mm                      |
| Width with arm    | 1280 mm                     |
| Height            | 1100 mm                     |
| Weight            | Approx. 83 kg               |
| Motor power       | 3.5 kW                      |
| Elect. connection | 16 A, 5-pole                |
| Angle             | -35° / 20°                  |
| Cup wheel         | Ø 80 mm<br>left-hand thread |
| Cup wheel speed   | 5,800 rpm                   |