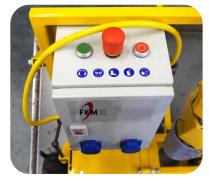

#### **ADVANTAGES**

- > Rollers for transport
- > Electrically driven grinding spindle
- > Grinding spindle with multiple bearings
- > Precise guides
- > Optional: LED work light